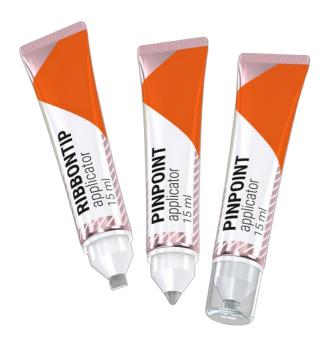

# Polyfoil<sup>®</sup> SofTips™

# Appealing aesthetics, precise, soft and clean.

Discover the unique combination of high barrier, appealing aesthetics and precise application. The Polyfoil® tube with SofTips™ applicators dispense the product by a soft tip valve precisely to defined parts of the face. A very hygienic application for sophisticated consumers.

#### Advantages

- High barrier for sensitive contents
- Unique all-in-one solution: Polyfoil® tube from
- Neopac with SofTips<sup>™</sup> from Aptar
- Application directly to the skin, avoiding finger contact to reduce contamination
- The SofTips<sup>™</sup> valve makes the product pleasant to apply
- Clean, precise dispensing

### **Specifications**

TUBE MATERIAL DIMENSIONS

BodyPolyfoil®, PEDiameter19 mmHead/closurePP, metalContents10 - 20 mlValveSiliconePinpoint® slit size2.8 mm

Ribbontip™ slit size 3.8 mm

DECORATION CERTIFICATIONS