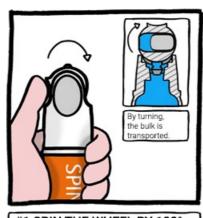

Silk screen print

Hotfoil stamping

Varnish: glossy, satin,

matte

#0 PRESS FOR PRIMING
First use only

#1 SPIN THE WHEEL BY 180°

#2 PRESS & DOSE For further application, just repeat #1 and #2