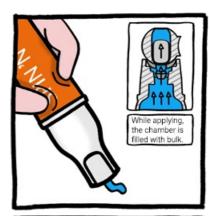

Silk screen print

Hotfoil stamping

Varnish: glossy, satin,

matte

#0 PRESS FOR PRIMING
First use only

#1 SPIN THE WHEEL BY 180°

#2 PRESS & DOSE For further application, just repeat #1 and #2