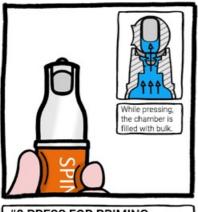

Silk screen print

Hotfoil stamping

Varnish: glossy, satin,

matte

#0 PRESS FOR PRIMING
First use only

#1 SPIN THE WHEEL BY 180°

#2 PRESS & DOSE For further application, just repeat #1 and #2