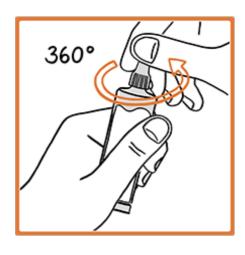

## Twist. Squeeze. Protect pain free.

The innovative Twist'n'use™ system, designed with simplicity and user-friendliness in mind! This unique system simplifies the application process, making it easy for consumers. By twisting the closure, the pin inside releases the liquid or cream, enabling precise application to the desired area.