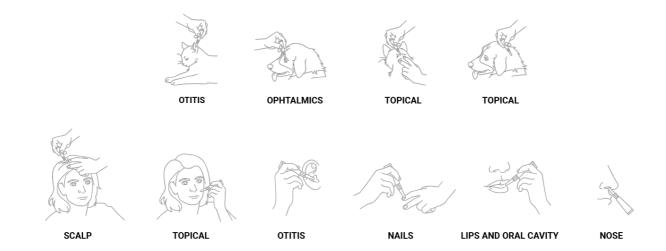

What makes Twist'n'use™ soft long nozzle stand out is its **gentle approach**, particularly when **treating sensitive areas** on both humans and animals. Thanks to its **soft and flexible nozzle** design, it provides **easy access to delicate areas** like the eyes, mouth, or ears, ensuring a targeted and gentle application that minimizes the risk of discomfort or injury.

#### **Applications**