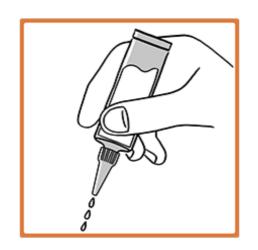

## Twist. Squeeze. Protect pain free.

The innovative Twist'n'use™ system, designed with simplicity and user-friendliness in mind! This unique system simplifies the application process, making it easy for consumers. By twisting the closure, the pin inside releases the liquid or cream, enabling precise application to the desired area.

What makes Twist'n'use™ soft long nozzle stand out is its **gentle approach**, particularly when **treating sensitive areas** on both humans and animals. Thanks to its **soft and flexible nozzle** design, it provides **easy access to delicate areas** like the eyes, mouth, or ears, ensuring a targeted and gentle application that minimizes the risk of discomfort or injury.