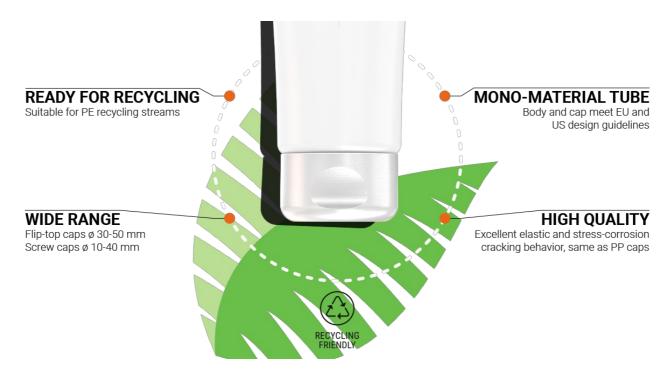

### Recyclable mono-material tube with HDPE caps

The majority of flip-top and screw caps for tubes are currently made from polypropylene (PP) because they form a good seal on the polyethylene tube shoulder and provide an attractive surface. However, combining different types of plastic in packaging has a recyclability disadvantage, as it means that sorting by type is not possible. We have managed to find HDPE materials which are easily workable and of an optically high quality. They provide a perfect seal for PE tubes. Mono-material packaging

makes things much easier for you and the consumer: The packaging indicates the tube is recyclable in the PE stream.

#### Why is this so important?

Mono-material plastic tubes which can be sorted by type and tube bodies and caps made from PE materials are **key factors** in guaranteeing a more sustainable recycling process. Recyclable monomaterial tubes contribute significantly to an **effective circular economy**, which results in **less** waste.

#### Wide range of HDPE flip-top and screw caps.

In addition to the HDPE Flip-top caps with diameters of between 30 and 50 mm, we also offer a comprehensive portfolio of PE screw caps suitable for pharmaceutical and food products. Some of these screw caps are manufactured at our Swiss site and are available with diameters of between 10 and 40 mm. Our development department has thoroughly checked that the new HDPE caps are of the highest quality. The HDPE caps are functionally identical and optically similar to PP caps. They can be combined appropriately with our PE and EcoDesign tubes.